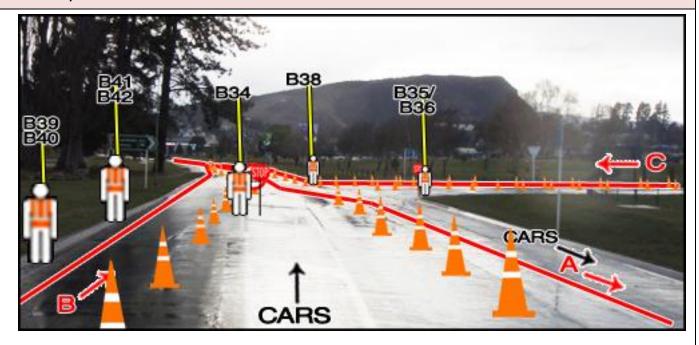

#### **SITE PHOTOS / IMAGES**

### JOB DESCRIPTION

Position yourself at exit / entrance to carpark on the edge or Ardmore street

You are responsible to control cars going into and out of the carpark without interferring with the flow of cyclists along ardmore st. ie - Stop cars going in / out while the cyclists/runners go pass