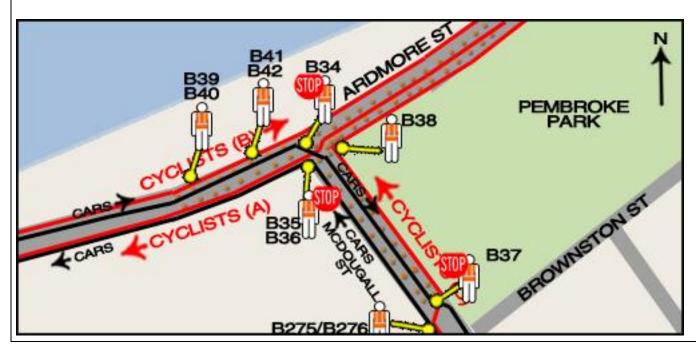

## **LOCATION MAP**

Job: B42 (cont)

# Volunteer Marshal notes - role: B42

TITLE OF BIKE LEG - Road Marshal,

POSITION Directing traffic JOB# B42

REPORTS TO Bike leg Director Note for role:

TIME ON SITE 12:00:00 PM to 6:00:00 PM, 21-Jan-2012

LOCATION Public Toilet carpark driveway on lakefront (Ardmore Street) at

McDougall St, Wanaka